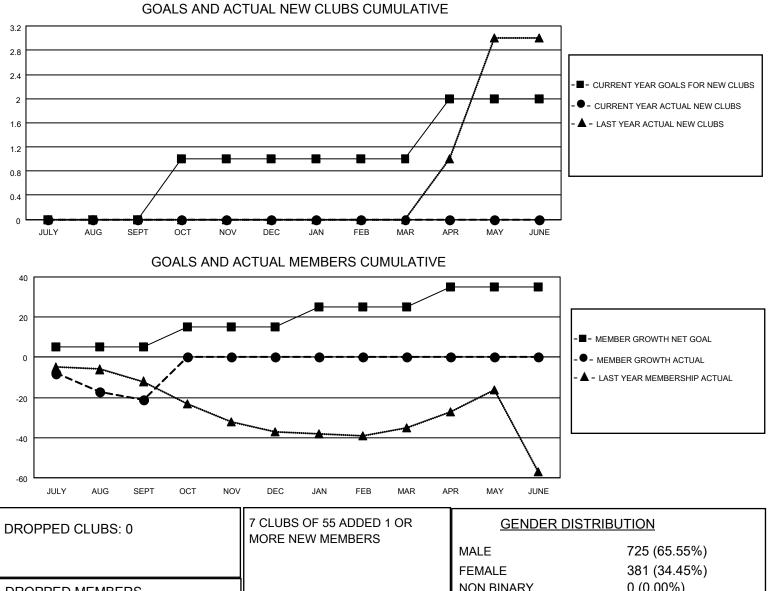

## LOCATION ONTARIO

District A 16

Results as of: 9/30/2021

| Clubs                 |               |           |               | Members               |                        |                         |                                                    |
|-----------------------|---------------|-----------|---------------|-----------------------|------------------------|-------------------------|----------------------------------------------------|
| RESULTS FOR 2021-2022 |               |           |               | RESULTS FOR 2021-2022 |                        |                         |                                                    |
| QUARTER               | NEW CLUB GOAL | NEW CLUBS | DROPPED CLUBS | QUARTER               | BER GROWTH NET<br>GOAL | MEMBER GROWTH<br>ACTUAL | DROPPED<br>MEMBERS ACTUAL<br>(including transfers) |
| JULY/AUG/SEPT         | 0             | 0         | 0             | JULY/AUG/SEPT         | 5                      | 16                      | 30                                                 |
| OCT/NOV/DEC           | 1             | 0         | 0             | OCT/NOV/DEC           | 10                     | 0                       | 0                                                  |
| JAN/FEB/MAR           | 0             | 0         | 0             | JAN/FEB/MAR           | 10                     | 0                       | 0                                                  |
| APR/MAY/JUNE          | 1             | 0         | 0             | APR/MAY/JUNE          | 10                     | 0                       | 0                                                  |